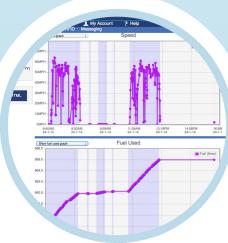

## The TerraTRACKERS functionality includes:

- Provide worldwide coverage
- Full management report forms

Vehicle telematics

Full audit trail/replays

- Track assets through smart devices: tablets, laptops, pcs and smartphones
- Geofencing ability assigning particular assets to certain areas
- Ruggedised housing suitable for harsh and abnormal operating environments
- Emergency activation
- Internet based control software
- 1 RS232 serial connections
- Driver ID
- 1 USB
- CANBus
- RFID
- Private/ business mileage