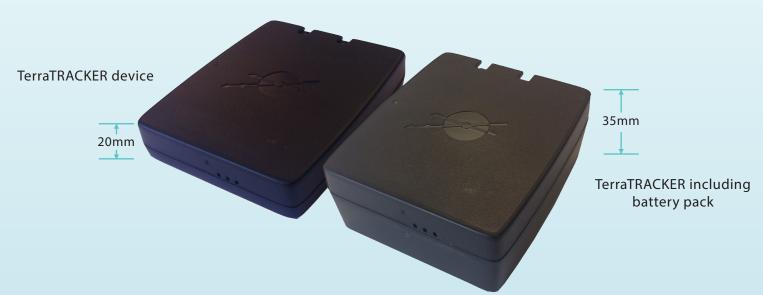

## Dimensions

TerraTRACKER device size: 20mm x 75mm x 90mm

TerraTRACKER device size including battery:
35mm x 75mm x 90mm

Bladon House, Festival Way Stoke-on-Trent, ST1 5SH

enquiries@terrafix.co.uk