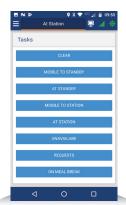

## NMA provides:

- Asset tracking (AVLS)
- Integrated SatNav and embedded mapping
- Status messaging
- Full CAD integration, including mobilisation workflow, dispatch updates, status messaging and crew acknowledgement
- Audible incident and update alerting
- Instant 2-way messaging
- Text to speech functionality
- Configurable voice activation
- Crew emergency button
- Crew welfare and shift management