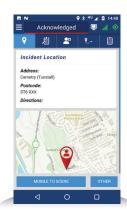

## NMA provides:

- Asset tracking (AVLS)
- Integrated SatNav and embedded mapping
- Status messaging
- Full CAD integration, including mobilisation workflow, dispatch updates, status messaging and crew acknowledgement
- Audible incident and update alerting
- Instant 2-way messaging
- Text to speech functionality
- Configurable voice activation
- Crew emergency button
- Crew welfare and shift management