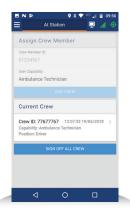

## NMA provides:

- Asset tracking (AVLS)
- Integrated SatNav and embedded mapping
- Status messaging
- Full CAD integration, including mobilisation workflow, dispatch updates, status messaging and crew acknowledgement
- Audible incident and update alerting
- Instant 2-way messaging
- Text to speech functionality
- Configurable voice activation
- Crew emergency button
- Crew welfare and shift management