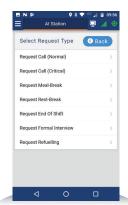

## NMA provides:

- Asset tracking (AVLS)
- Integrated SatNav and embedded mapping
- Status messaging
- Full CAD integration, including mobilisation workflow, dispatch updates, status messaging and crew acknowledgement
- Audible incident and update alerting
- Instant 2-way messaging
- Text to speech functionality
- Configurable voice activation
- Crew emergency button
- Crew welfare and shift management