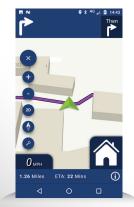

Integrated satellite navigation is provided utilising the latest OS® Highways data, and visualised on state of the art OS® vector mapping which provides 3D buildings and off road details. OS® AddressBase Plus is providing the location gazetteer, allowing crews to manually search and navigate to specific addresses and destinations.