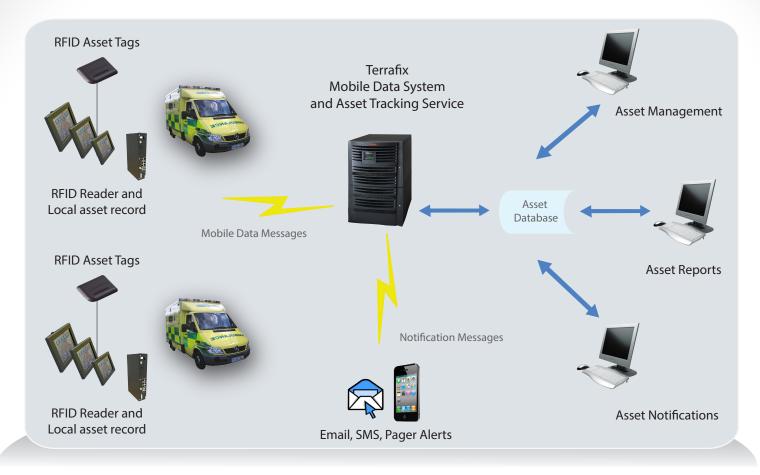

## TERRAFIX ASSET TRACKING

**RFID** Radio Frequency ID

Terrafix have developed a unique system which uses the in-vehicle computing infrastructure (TVC) to manage assets.

The Terrafix solution uses RFID technology to automatically manage assets within a vehicle. A small tag is attached to the asset and sends a unique ID to a reader connected to the Mobile Data Terminal. The Software package is embedded into the MDT and alerts the operator of the current state, or any change of state of all assets assigned to the vehicle.

## Benefits:

- Allows high value and critical business assets to be identified and located within defined areas.
- Assets can be associated with a vehicle in which they are deployed.
- The recognition of an asset within a defined area/ vehicle is automatic.
- When assets are removed from vehicle, ie left at the scene, a notification can be displayed locally and also reported to a central monitoring system.
- Interfaces can exist to other asset management tools and databases.
- Various sizes of TAG available to suit different equipment dimensions.
- Tag life of 5 years

In summary, the Terrafix Asset Management System performs the following functions:

- Identifies which tags can be seen.
- Interfaces with the central control systems to associate tags with assets.
- Notifies the crew of the assets on board.
- Is able to present asset checklists for confirmation by the crew.
- Filters all visible tag information to identify assets associated with the vehicle or storage areas.
- Can report to the crew and centrally (eg. to a nominated manager) if the local asset register changes. This can be when assets are 'lost' which should be on-board, or when new assets are identified.