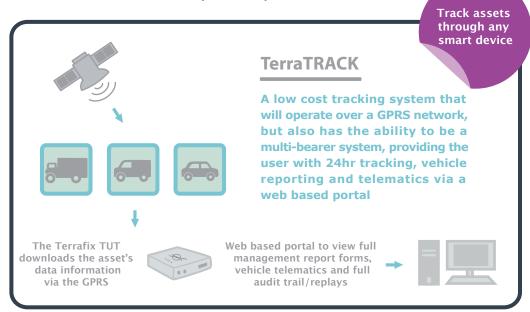

## WITH TerraTRACK YOU CAN.

COST EFFECTIVE, FLEXIBLE AND READY TO MEET YOUR NEEDS.

Fleet Tracking... Asset Tracking... Vehicle Tracking...

TerraTRACK, cost effective tracking for the user.

Utilising the Terrafix Universal Tracker, (TUT), a reliable tracking device designed and supported by Terrafix. The user can manage and track all their assets anytime, anywhere in the world.

Access via a secure web based portal allows the users to easily track, manage and analyse their assets.

The flexibility of TerraTRACK means the user can access their assets through smart devices such as tablets, laptops, pcs and smartphones.