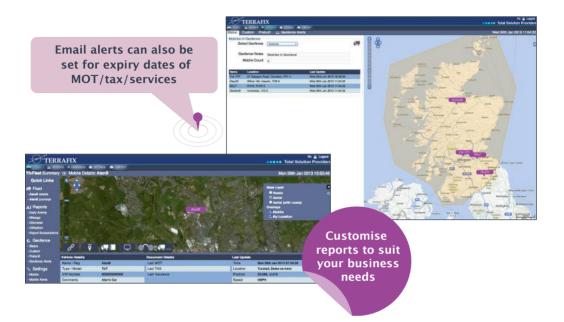

Email: terratracking@terrafix.co.uk

GEOFENCES - TerraTRACK benefits users with a Geofencing ability allowing the user to assign particular assets to certain areas. Geofences can be default shapes, user defined or from a prestored library.

daily activity
mileage
odometer
utilisation
speed analysis

BENEFITS of TerraTRACK

Asset management to improve business needs. The TerraTRACK can

- Increase productivity by reducing operating times
- Improve security of the assets
- · Reduce operating costs
- Real- time tracking
- A range of inputs/outputs can be configured to offer the opportunity to add additional functionality i.e. messaging and emergency buttons