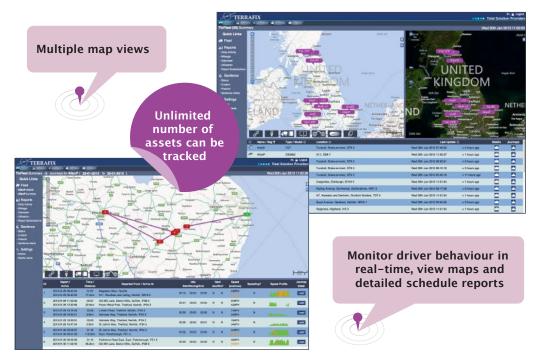

Email: terratracking@terrafix.co.uk

MAPPING- TerraTRACK allows central management of all assets, locating and displaying positions using intuitive mapping and tables.

REPORT FORMS- All data can be easily accessed as and when needed, tailored into management reports in either excel or PDF formats. Reports include:

JOURNEY PLAYBACKS— TerraTRACK allows the user to view historical data and journeys taken by the particular assets, displaying various journey statistics including direction of travel— average/max speed, time and distance, driver behaviour and a speed profile.